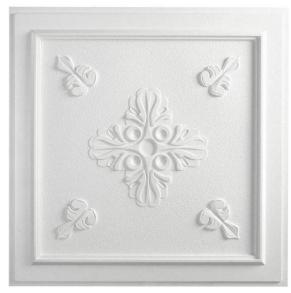

## Veranda Ceiling Tile - White

Type: Drop In or Glue Up

Dimensions: 2' x 2'

**Color:** White Also Available in: Antique Bronze, Antique Nickel

Material: Vinyl

Thickness: .03"

Weight: 12.4 oz

**Delivery Time:** 1-5 Business Days