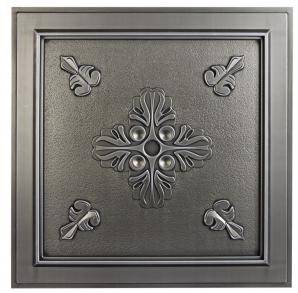

## **Veranda Ceiling Tile - Antique Nickel**

**Type:** Drop In or Glue Up

Dimensions: 2' x 2'

**Color:** Antique Nickel

Also Available in: White, Antique Bronze

Material: Vinyl Thickness: .03" Weight: 12.4 oz